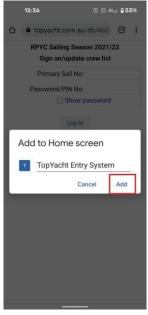

#### TIP

#### ADDING THE LINK TO YOUR HOME SCREEN

Save the link to your home screen as a web app:

iPhone: Tap the Share icon, scroll down to 'Add to Home Screen, add a name to your link and click 'Add'.

**Android:** Tap the 3 dots on the top right hand side screen, click 'Add to Home Screen', add a name to the link and click 'Add;

#### **iPHONE**