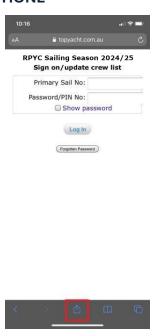

#### TIP

#### ADDING THE LINK TO YOUR HOME SCREEN

Save the link to your home screen as a web app:

iPhone: Tap the Share icon, scroll down to 'Add to Home Screen, add a name to your link and click 'Add'.

**Android:** Tap the 3 dots on the top right hand side screen, click 'Add to Home Screen', add a name to the link and click 'Add;

#### **iPHONE**