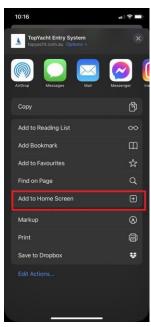

#### ADDING THE LINK TO YOUR HOME SCREEN

Save the link to your home screen as a web app:

iPhone: Tap the Share icon, scroll down to 'Add to Home Screen, add a name to your link and click 'Add'.

**Android:** Tap the 3 dots on the top right hand side screen, click 'Add to Home Screen', add a name to the link and click 'Add;

#### **iPHONE**