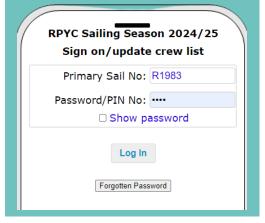

#### STEP 1.

#### **START HERE:**

Scan the QR code with your phone camera or click the below link to access the Boat & Crew Sign In page:

- Enter your Sail Number and Password for TopYacht (last 9 digits of your mobile or the password you created). If you have not registered, click to <a href="#">HERE</a> enter a series.
- Press 'Submit'