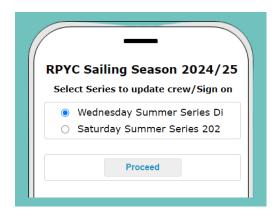

#### STEP 2.

#### **SERIES SELECTION SCREEN**

- Step 1. Select the Series you wish to sign on your boat for and update your crew for that race
- Step 2. Select 'Proceed'