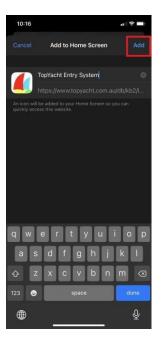

#### ADDING THE LINK TO YOUR HOME SCREEN

Save the link to your home screen as a web app:

iPhone: Tap the Share icon, scroll down to 'Add to Home Screen, add a name to your link and click 'Add'.

**Android:** Tap the 3 dots on the top right hand side screen, click 'Add to Home Screen', add a name to the link and click 'Add;

#### **iPHONE**