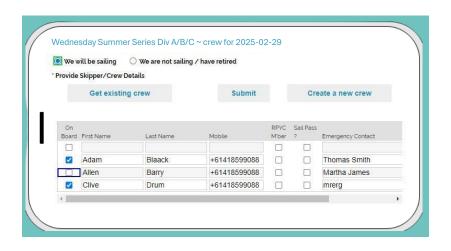

### STEP 3.

### SIGN ON & CREW SELECTION SCREEN

 Select that you will be sailing - this is your 'Sign On'

On this page you can:

- Add an existing crew (crew previously added to your boat)
- Create a new crew
- Check off those who are on board for this race
- Amend crew details

Tip! Drag the screen to the right for additional fields.