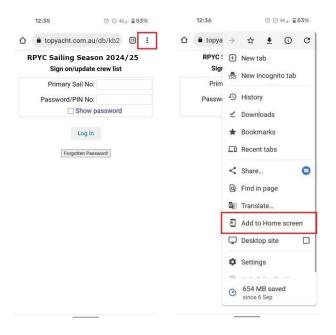

#### ADDING THE LINK TO YOUR HOME SCREEN

Save the link to your home screen as a web app:

iPhone: Tap the Share icon, scroll down to 'Add to Home Screen, add a name to your link and click 'Add'.

**Android:** Tap the 3 dots on the top right hand side screen, click 'Add to Home Screen', add a name to the link and click 'Add;

#### **ANDROID**