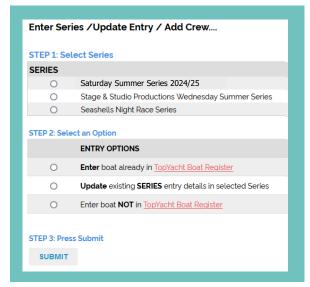

## SERIES SELECTION SCREEN

- Step 1. Select the Series you wish to enter: 'Saturday Summer Series', 'Wednesday Summer Series' or Night Race Series'.
- Step 2. Select 'Enter boat already in TopYacht Boat Register'.
  - Please note, the majority of RPYC boats have already been entered into the TopYacht database, so option 3 does not apply.
- Step 3. Press 'Submit'.

## STEP 4.