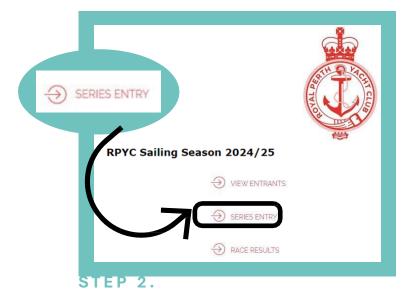

## STEP 1.

# https://www.topyacht.com.au/db/kb2/1814

This page will be your landing page for viewing entrants, handicaps, results and updating your details.

· Select 'Series Entry'.

Note, by registering for the Series, you will NOT be required to enter for each Race.