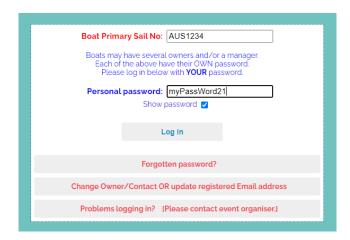

#### STEP 3.

## LOG IN SCREEN

- Step 1. Enter your Sail Number.
- Step 2. Enter your TopYacht Password. For new users, your password will be the last 9 digits of your mobile number. Once logged in, we strongly recommend changing your password.
- Step 3. Press 'Log In'.