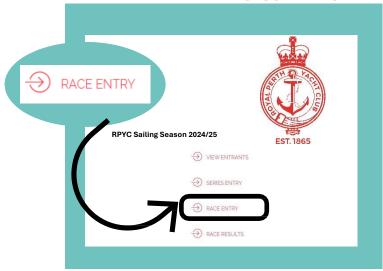

### STEP 1.

#### **START HERE:**

https://www.topyacht.com.au/db/kb2/1814

This page will be your landing page for viewing entrants, handicaps, results and updating your details.

Select 'Race Entry'.

Note, you will need to do this process for each RPYC race you wish to enter. Races for the season will be uploaded at least one week in advance.