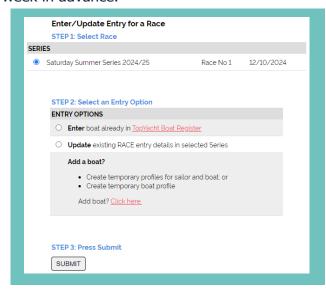

### STEP 2.

#### SERIES SELECTION SCREEN

- Step 1. Select the Series you wish to enter: eg. 'Saturday Summer Series' or 'Wednesday Summer Series'
- Step 2. For first timer users, your boat may or may not be in the TopYacht Register. Click the link to search for your boat. If it appears, click 'Enter boat already in TopYacht Register'. Press 'Submit' and continue to Step 3A in these instructions

If your boat is not in the register, select **Add a boat?** to create a temporary boat profile and proceed to Step 3B.

\*\*We suggest registering at your "home" club prior to any invitational events if you need to set up a new TopYacht boat profile\*\*