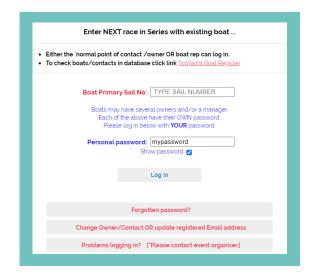

## STEP 3A

LOG IN SCREEN (for boats in the TY Register)

Step 1. Enter your Sail Number.

Step 2. Enter your TopYacht Password.

Step 3. Press 'Log In'.

Step 4. Check all details are correct

please register for Invitational Fleet Press 'Submit'